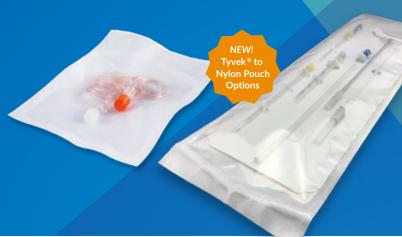

Don't let long lead times hold you back. Oliver can help!

The Oliver Stock Pouch Program includes two different pouches to meet your medical device, pharmaceutical, and diagnostic needs — available in multiple sizes, all with expedited shipping.

## PACKAGING HAS NEVER BEEN THIS QUICK & EASY.

| Material                                                               | Pouch Sizes                                                                                                                                                |
|------------------------------------------------------------------------|------------------------------------------------------------------------------------------------------------------------------------------------------------|
| Tyvek® 1073B 109P to 48ga<br>PET/200mil LDPE<br>(XT-73109P to UF-1250) | 3" x 6" (76.2mm x 152.4 mm)<br>4" x 9" (101.6mm x 228.6mm)<br>6" x 10" (152.4mm x 254mm)<br>8" x 13" (203.2mm x 330.2mm)                                   |
| NEW! Tyvek® 1073B to 100ga BON (UT-73 to LF-2550AV)                    | 6" x 10" (152.4mm x 254mm)<br>8" x 14" (203.2mm x 355.6mm)<br>15" x 15" (381mm x 381mm)<br>10" x 40" (254mm x 1016mm)<br>(Best for catheter applications!) |